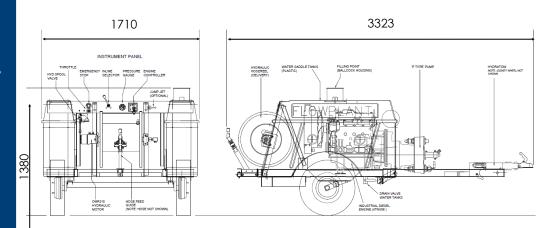

# DTB500 Harben®

- Suitable for drains up to 300mm
- Ideal for unblocking, descaling & root cutting
- 500 litre (110 gallon) plastic water tanks

| Model                 | DTB500 Standard trailer                                                                                                                                                                    |
|-----------------------|--------------------------------------------------------------------------------------------------------------------------------------------------------------------------------------------|
| Pressure and Flow     | Up to 275 bar / Up to 55 litres per minute (4000 psi / 12 gpm) Up to 350 bar / Up to 41 litres per minute (5000 psi / 9 gpm) Up to 415 bar / Up to 32 litres per minute (6000 psi / 7 gpm) |
| Pump                  | Harben® 'P' type radial piston diaphragm                                                                                                                                                   |
| Engine                | Yanmar 45 hp water cooled diesel                                                                                                                                                           |
| Water Tank            | Twin interconnected water storage tanks with a total capacity of 500 litres (110 gallons)                                                                                                  |
| Frame                 | Box section steel shot blasted and powder coated                                                                                                                                           |
| Hose Reel             | Variable-speed hydraulic-rewind hose reel with 100m high-pressure hose capacity                                                                                                            |
| Dimensions            | 3323 mm long x 1710 mm wide x 1380 mm high *                                                                                                                                               |
| Weight                | Dry weight from 970kg dry or 1470kg full *                                                                                                                                                 |
| Suggested Accessories | - 1/2" Standard jetting hose - 90m (300ft) - 3 x 1/2" Standard drain jets (3r, 3r1f & 6r) - 1/2" Safety leader hose - 3m (10ft) - 1/2" Drain jet extension - 9"                            |

All weights and dimensions are approximate