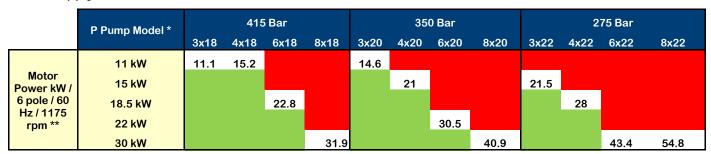

# **PUMP OUTPUTS**

The tables below show the performance in I/min that can be expected when operating on 50 Hz and 60 Hz electrical supplies with a 6 pole motor at maximum working pressure. The Harben® P type pump can be operated at up to 1300 rpm and when used with inverter drives (VFD) the flow will be proportionally higher than those shown. The Harben® pump is suitable for use on most subsea control fluids at its rated operating pressure.

### 60 Hz supply

<sup>\*</sup> All performances are approximate

<sup>\*\*</sup> Motor kW ratings are those stamped for 50Hz operation. 60Hz ratings will be proportionally higher